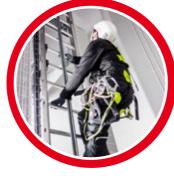

### **LADDER & FALL ARREST SYSTEMS**

Repair, maintenance, exchange and expert examination of ladders, nacelle ladders, ladder accessories, fall arrest systems & fall arresters

### **GREATER (WORK) SAFETY**

We support you with high quality and reliable access technology.

Whatever you need: We offer you professional solutions for increased safety.