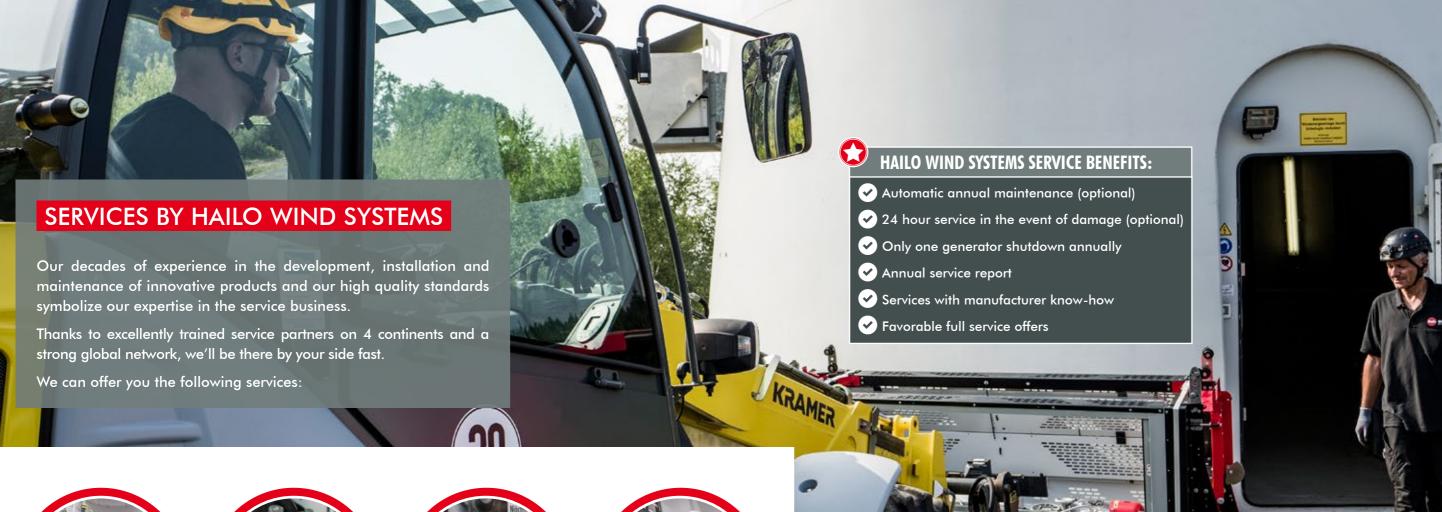

# SERVICES BY HAILO WIND SYSTEMS Expertise and know-how from the specialists

As well as installation, maintenance, repair and replacement of these components, we offer excellent services for ropes, rope suspensions, hoists, platforms, doors, PPE, crane systems, first aid and rescue equipment and much more. Onshore and offshore.

With own subsidiaries and service-centers on 4 continents, we support you with competent contact person and excellently trained service technicians worldwide and at any time. Our fully equipped service buses enable us to perform most repairs and maintenances quickly and economically on site. The satisfaction of our customers is always our top priority.