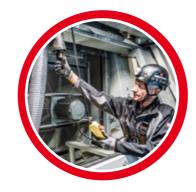

### **GENERAL INTERIOR WORK**

Replacement and repair of platforms, railings, lighting systems as well as flange bolt connection checks, interior cleanings and cabling tests

### **ACCESS AREA**

Reliable examination, replacement and repair of tower doors, door filters, railings and stair access points